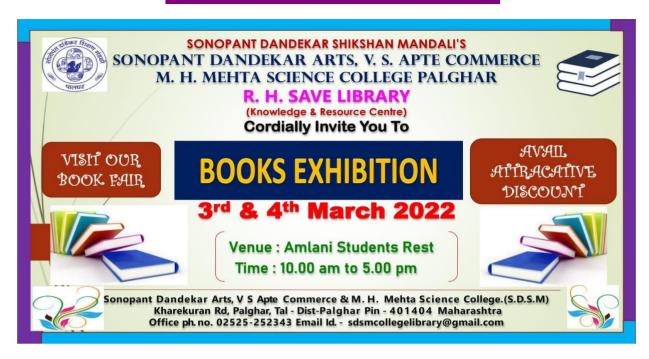

### ANNUAL BOOKS EXHIBITION

## NOTICE

सोनोपंत दांडेकर कला, व्ही.एस. आपटे वाणिज्य आणि एम.एच. मेहता विज्ञान वरिष्ठ महाविद्यालय, पालघर.

### ग्रंथमहोत्सव

पुस्तकांवर भरभरून प्रेम करणा-या व पुस्तकांचे महत्व जाणणा-या वाचकांसाठी आपल्या महाविद्यालयात रा.हि.सावे ग्रंथालयातर्फे ग्रंथ महोत्सवाचे आयोजन दि.0३.0३.२०२२ ते ०४.०३.२०२२ रोजी करण्यात आले आहे.ग्रंथ महोत्सवाचे उदघाटन ३ मार्च रोजी सोनोपंत दांडेकर शिक्षण मंडळीचे संस्थेचे सचिव मा.प्रा.अशोक ठाकूर सर यांच्या हस्ते सकाळी १०.३० वाजता करण्यात येणार आहे.

या ग्रंथ महोत्सवामध्ये अनेक नामांकित प्रकाशनांची विविध विषयांचे स्पर्धा परीक्षांचे तसेच साहित्याचे ग्रंथ २० टक्के सवलतीत उपलब्ध होणार आहेत. सर्व वाचक प्रेमींनी या प्रदर्शनाचा लाभ घ्यावा व ग्रंथालयीन बजेट प्रमाणे आपापल्या विषयासंबंधी ग्रंथ निवड करावी.