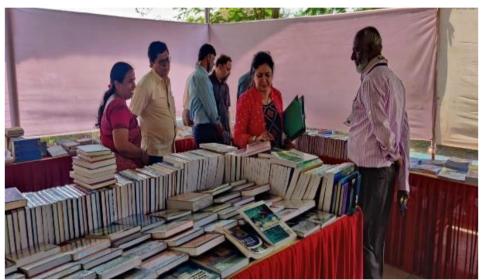

Book exhibition was organized by R. H. Save Library in collaboration with different publishers and distributors on 3<sup>rd</sup> & 4<sup>th</sup> Feb 2022 at the college student stand. The exhibition was inaugurated by President Adv. G. D. Tiwari along with Principal Prof. Dr. Kiran Save, Vice- principal Dr. Pol, Vice-principal Prof. Mahesh Deshmukh and college management members' Secretary Prof. Ashok Thakur, Secretary Atul Dandekar, Joint Secretary Shri Jayant Dandekar, Treasure Hitendrabhai Shaha, and faculties & library staff. This exhibition was opened for college students & for the general public in Palghar city and districts. Popular books were placed for readers by publishers & distributors. There was a great response from the students attending and purchasing books in the exhibition. The college librarian extended Thanks to publishers, participants.

The college library's book sale and exhibition turned out to be a rewarding experience for book fans. Several publishers from three distributors i.e. Navkar Book Distributor, V. K Book Distributor and Manovikas Book Distributor worked together to create a diversified array of books that catered to a variety of interests. The occasion was a success in fostering a love of reading, supporting regional publishers, and raising money for the expansion of the library. All in all, it was an outstanding endeavour that honoured literature.