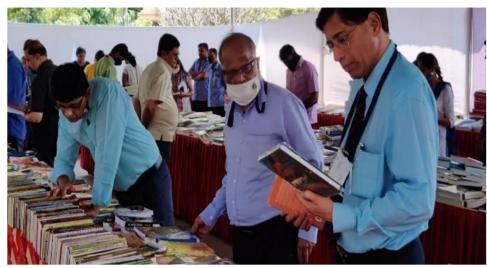

Book exhibition was organized by R. H. Save Library in collaboration with different publishers and distributors on 3<sup>rd</sup> & 4<sup>th</sup> Feb 2022 at the college student stand. The exhibition was inaugurated by President Adv. G. D. Tiwari along with Principal Prof. Dr. Kiran Save, Vice- principal Dr. Pol, Vice-principal Prof. Mahesh Deshmukh and college management members' Secretary Prof. Ashok Thakur, Secretary Atul Dandekar, Joint Secretary Shri Jayant Dandekar, Treasure Hitendrabhai Shaha, and faculties & library staff. This exhibition was opened for college students & for the general public in Palghar city and districts. Popular books were placed for readers by publishers & distributors. There was a great response from the students attending and purchasing books in the exhibition. The college librarian extended Thanks to publishers, participants.

The college library's book sale and exhibition turned out to be a rewarding experience for book fans. Several publishers from three distributors i.e. Navkar Book Distributor, V. K Book Distributor and Manovikas Book Distributor worked together to create a diversified array of books that catered to a variety of interests. The occasion was a success in fostering a love of reading, supporting regional publishers, and raising money for the expansion of the library. All in all, it was an outstanding endeavour that honoured literature.