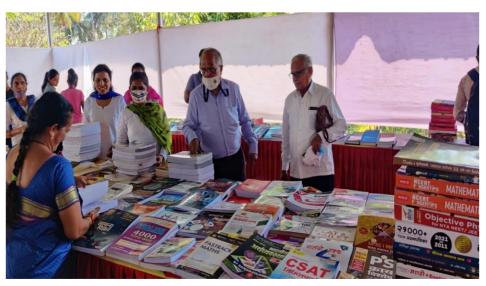

Book exhibition was organized by R. H. Save Library in collaboration with different publishers and distributors on 3<sup>rd</sup> & 4<sup>th</sup> Feb 2022 at the college student stand. The exhibition was inaugurated by President Adv. G. D. Tiwari along with Principal Prof. Dr. Kiran Save, Vice- principal Dr. Pol, Vice-principal Prof. Mahesh Deshmukh and college management members' Secretary Prof. Ashok Thakur, Secretary Atul Dandekar, Joint Secretary Shri Jayant Dandekar, Treasure Hitendrabhai Shaha, and faculties & library staff. This exhibition was opened for college students & for the general public in Palghar city and districts. Popular books were placed for readers by publishers & distributors. There was a great response from the students attending and purchasing books in the exhibition. The college librarian extended Thanks to publishers, participants.

The college library's book sale and exhibition turned out to be a rewarding experience for book fans. Several publishers from three distributors i.e. Navkar Book Distributor, V. K Book Distributor and Manovikas Book Distributor worked together to create a diversified array of books that catered to a variety of interests. The occasion was a success in fostering a love of reading, supporting regional publishers, and raising money for the expansion of the library. All in all, it was an outstanding endeavour that honoured literature.